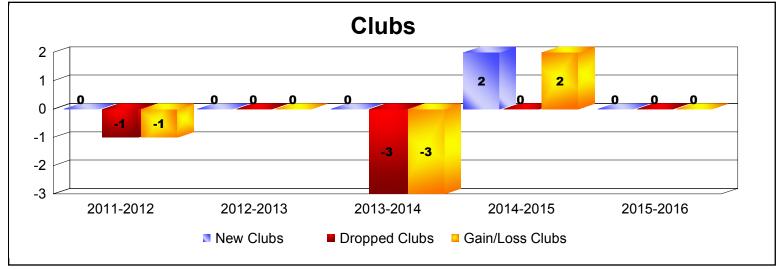

District 3 H

As of June 2016 Cumulative

| Year      | New<br>Clubs | Dropped<br>Clubs | Gain/<br>Loss<br>Clubs | New<br>Members | Charter<br>Members | Reinstate<br>Members | Transfer<br>Members | Total<br>Member<br>Added | Total<br>Members<br>Dropped | Gain/<br>Loss<br>Members |
|-----------|--------------|------------------|------------------------|----------------|--------------------|----------------------|---------------------|--------------------------|-----------------------------|--------------------------|
| 2011-2012 | 0            | -1               | -1                     | 67             | 0                  | 4                    | 4                   | 75                       | -113                        | -38                      |
| 2012-2013 | 0            | 0                | 0                      | 65             | 0                  | 2                    | 4                   | 71                       | -103                        | -32                      |
| 2013-2014 | 0            | -3               | -3                     | 101            | 0                  | 5                    | 10                  | 116                      | -131                        | -15                      |
| 2014-2015 | 2            | 0                | 2                      | 63             | 51                 | 2                    | 3                   | 119                      | -126                        | -7                       |
| 2015-2016 | 0            | 0                | 0                      | 51             | 0                  | 5                    | 4                   | 60                       | -105                        | -45                      |
| Average   | 0            | -1               | 0                      | 69             | 10                 | 4                    | 5                   | 88                       | -116                        | -27                      |