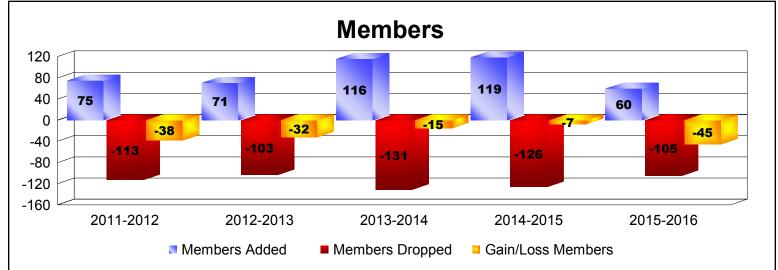

District 3 H

As of June 2016 Cumulative

| Year      | New<br>Clubs | Dropped<br>Clubs | Gain/<br>Loss<br>Clubs | New<br>Members | Charter<br>Members | Reinstate<br>Members | Transfer<br>Members | Total<br>Member<br>Added | Total<br>Members<br>Dropped | Gain/<br>Loss<br>Members |
|-----------|--------------|------------------|------------------------|----------------|--------------------|----------------------|---------------------|--------------------------|-----------------------------|--------------------------|
| 2011-2012 | 0            | -1               | -1                     | 67             | 0                  | 4                    | 4                   | 75                       | -113                        | -38                      |
| 2012-2013 | 0            | 0                | 0                      | 65             | 0                  | 2                    | 4                   | 71                       | -103                        | -32                      |
| 2013-2014 | 0            | -3               | -3                     | 101            | 0                  | 5                    | 10                  | 116                      | -131                        | -15                      |
| 2014-2015 | 2            | 0                | 2                      | 63             | 51                 | 2                    | 3                   | 119                      | -126                        | -7                       |
| 2015-2016 | 0            | 0                | 0                      | 51             | 0                  | 5                    | 4                   | 60                       | -105                        | -45                      |
| Average   | 0            | -1               | 0                      | 69             | 10                 | 4                    | 5                   | 88                       | -116                        | -27                      |